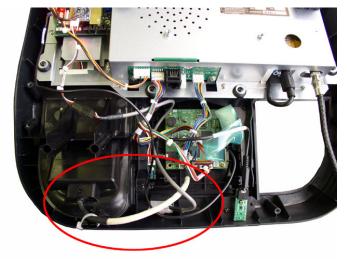

#### Step 1

The iPod cable is located at the bottom of the display (Fig. 1)

Carefully disconnect the cable from the CCB (Center Control Board).

Fig. 1