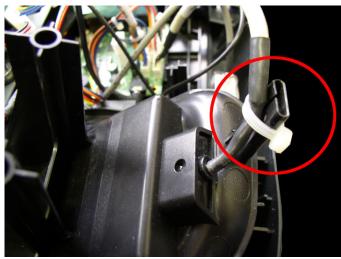

### Step 4

Secure the cable to the plastic drain using a zip tie (Fig. 2).

Fig. 2